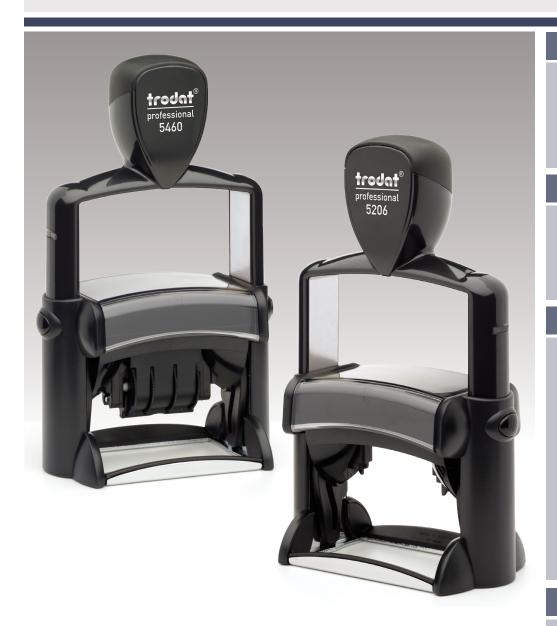

## Introducing the New

# PROFESSIONAL

The Professional is the ideal stamp for daily office use. It guarantees clean, precise imprints. For years it has stood for reliability and professionalism. Accurate workmanship and high quality materials make it an enduring champion in the Trodat product range.

### STYLE

- Unified family look
- All black coloring with silver lettering

DM Stamps & Specialties 1101 N Riverfront Dr Mankato, MN 56001 P: 507-387-4444 F: 507-387-4447

www.dmstampsdiv.com