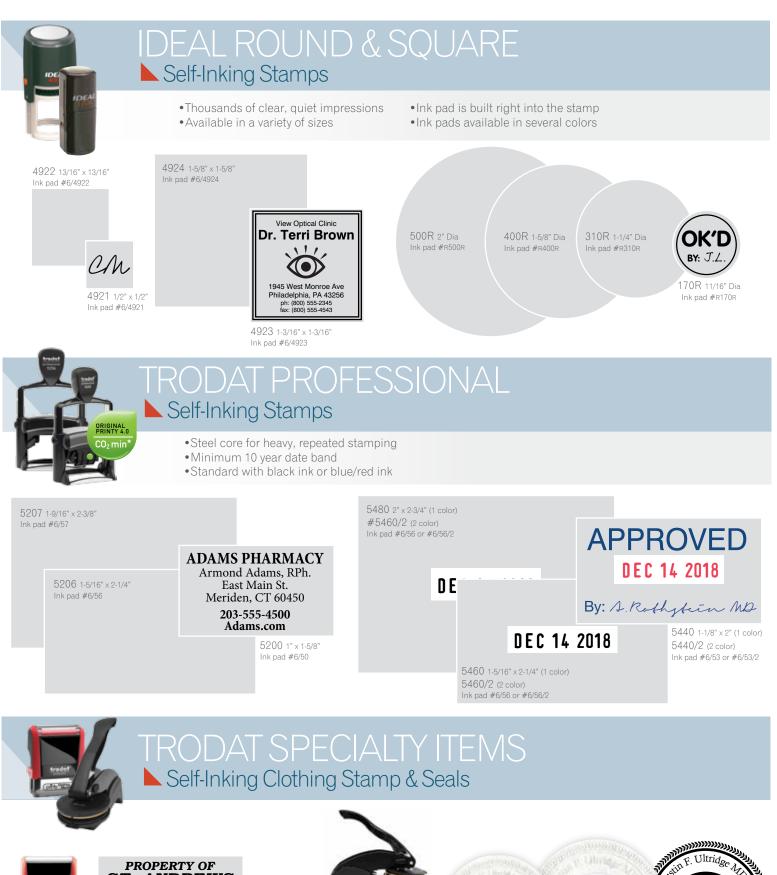

## Self-Inking Stamps

- •Thousands of clear, quiet impressions Available in a variety of sizes
- Ink pad is built right into the stamp
- Ink pads available in several colors

4915 1" x 2-3/4" Ink pad #6/4915

4913 7/8" x 2-3/8" Ink pad #6/4913

4912 3/4" x 1-7/8"

Ink pad #6/4912

4926 1-1/2" x 3" Ink pad #6/4926

Ink pad #6/4911

4911 9/16" x 1-1/2"

4726 1-1/2" x 3"

Ink pad #6/4926

4918 5/8" × 3" Ink pad #6/4918

4925 1" x 3-1/4" Ink pad #6/4925

**DEC 14 2018** 

Dr. Sarah Green

4916 3/8" x 2-3/4" Ink pad #6/4916

PATIENT ADMITTED

## **DEC 14 2018**

## **Hopkins Med. Center**

#4750 1" x 1-5/8" (1 color) #4750/2 (2 color) Ink pad #6/4750 or #6/4750/2

549 South Herpst St. Ft. Worth, TX 74093

CARDIOLOGY

Dr. Peter Billing, M.D.

321-555-0089 CARDICARE.COM

4929 1-3/8" x 2" Ink pad #6/4929