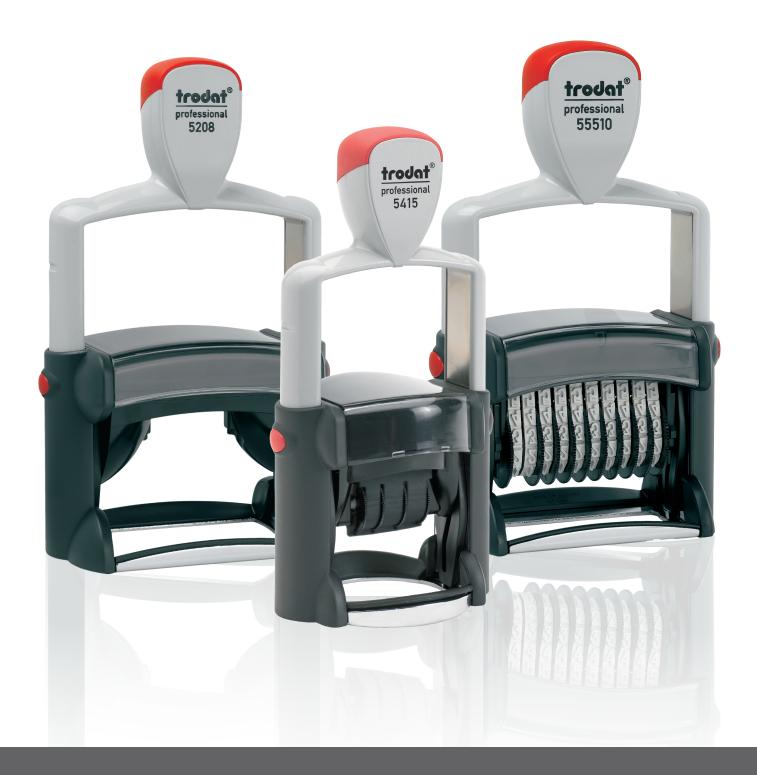

# **PROFESSIONAL LINE** STEEL CORE OFFICE STAMPS

trodat

5200

trodat

professio 5206

> 1-3/4" Diameter **#5215 One Color Ink Pad** Replacement ink pad #6/15

Steel core for heavy, repeated stamping Modern, ergonomic design Standard with black ink pad Other color ink pads are available

# **PROFESSIONAL LINE** DATERS & NUMBERERS

Steel core for heavy, repeated stamping

Minimum 10 year date band

One color - standard with black ink pad

Two color - standard with blue/red ink pad

**DEC 14 2018** 