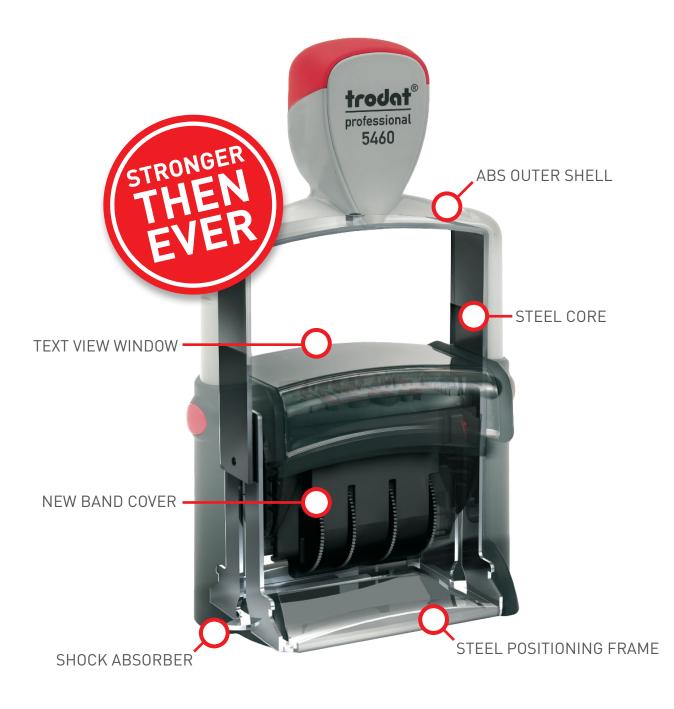

red in default, and account will be turned over to a collection agency.

1-9/16" x 2-3/8" #5470 One Color Ink Pad #5470/2 Two Color Ink Pad Ink pad #6/57 One Color #6/57/2 Two Color



1-3/4" Diamete #5415 One Color Ink Pad #5415/2 Two Color Ink Pad Ink pad #6/15 One Color #6/15/2 Two Color

DEC 20 2018 #5030 Line Dater Ink pad #6/50

123456

#5546 6 Band Numberer Ink pad #6/50

## **FAXED DEC 14 2018**

Includes the following phrases:

| 1. ANSWERED        | 7. CHECKED   |
|--------------------|--------------|
| 2. Backordered     | 8. DELIVERED |
| 3. CANCELLED       | 9. ENTERED   |
| 4. BILLED          | 10. PAID     |
| 5. RECEIVED        | 11. SHIPPED  |
| 6. CHARGED         | 12. FAXED    |
| #5117 Phrase Dater |              |

Ink pad #6/56

# PROFESSIONAL LINE STANDARD FEATURES